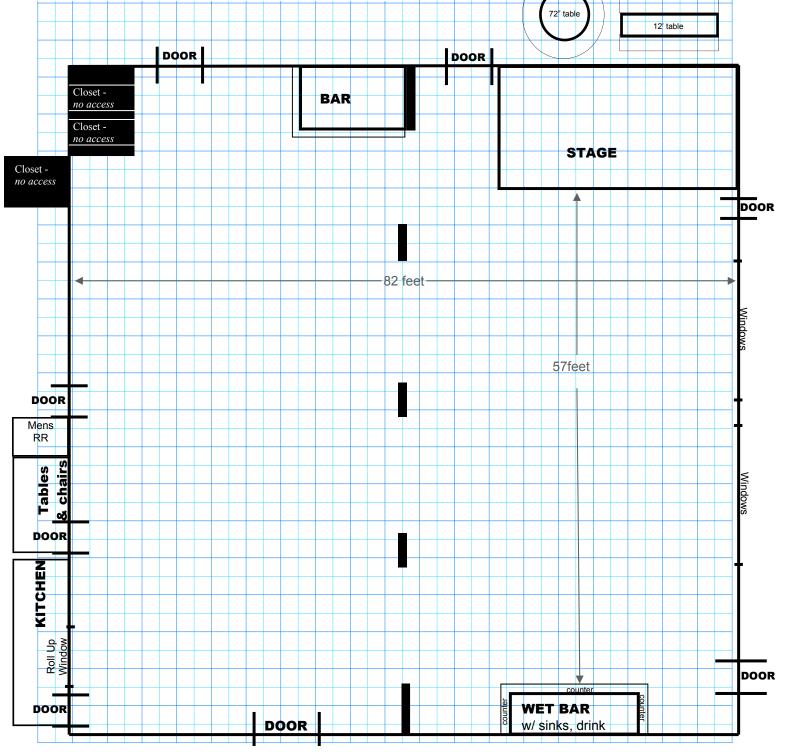

## McBean Pavilion DIAGRAM FOR SET UP

RENTAL DATE: \_\_\_\_\_

ATTENDANCE:

## • 1 square = 2 feet

.

- Please draw in how you would like your tables to be set up.
  - Choose from 12 foot rectangular tables or 72" round tables. You can use a combination of both as well.
    - \* 12 foot tables can generally fit 10 chairs; round tables fit 9 chairs
      - \* if you want a specific number of chairs at a table, please note this on the diagram; otherwise, the standard number of chairs will be used.
    - \* it is best to leave at least two foot of space around the tables to allow for chairs and people walking behind chairs.
- If using a head table, please draw this in as well as number of chairs needed at the head table. Also note if it should be a round table or rectangular.
- Also draw in serving tables and any other additional tables.